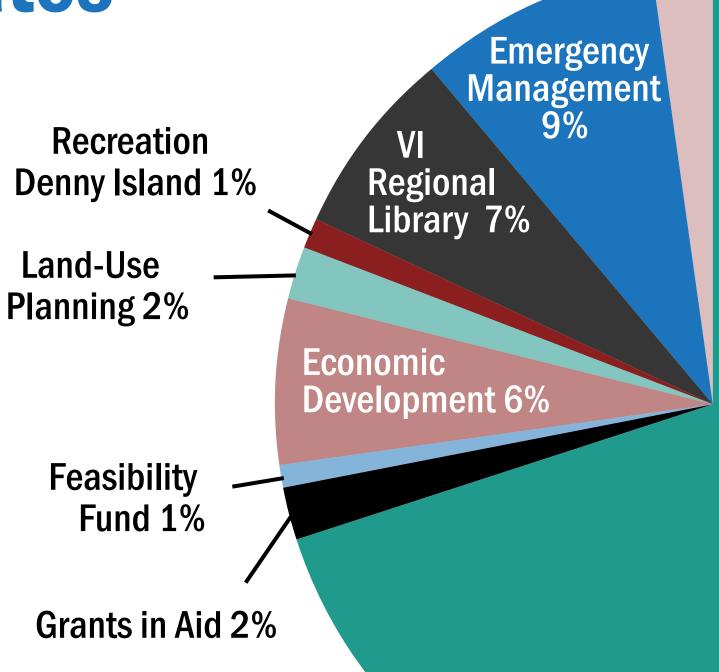

## BUDGET 2024

Electoral Area A

Droliminary

Preliminary Residential Tax Rates

Airport
Denny Island 2%

General Operations 70%

|                           | 2024        | 2023        |
|---------------------------|-------------|-------------|
| Administrative Services   |             |             |
| General Operations        | 2.054 70.1% | 1.943 68.3% |
| Grants in Aid             | 0.066 2.3%  | 0.068 2.4%  |
| Feasibility Fund          | 0.041 1.4%  | 0.073 2.6%  |
| Development Services      |             |             |
| Economic Development      | 0.163 5.6%  | 0.280 9.9%  |
| Land-Use Planning         | 0.055 1.9%  | 0.084 3.0%  |
| Leisure Services          |             |             |
| Recreation - Denny Island | 0.038 1.3%  | 0.040 1.4%  |
| VI Regional Library       | 0.211 7.2%  | 0.179 6.3%  |
| Transportation Services   |             |             |
| Airport - Denny Island    | 0.053 1.8%  | 0.056 2.0%  |
| TOTAL                     | 2.932       | 2.844       |