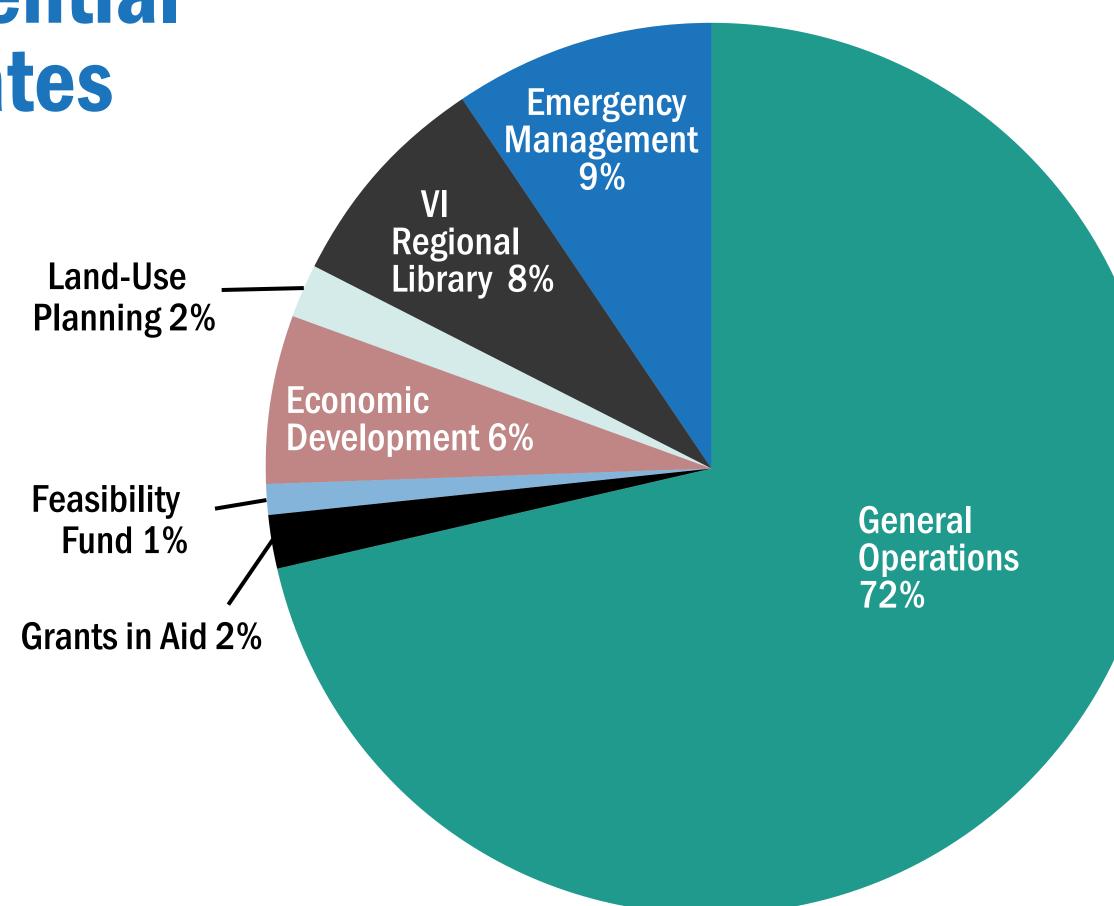

## **Electoral Area B Preliminary** Residential **Tax Rates**

## **Tax Rate Total** \$2.847

per \$1,000 of Assessed Value by Service

|                             | 2024        | 2023        |
|-----------------------------|-------------|-------------|
| Administrative Services     |             |             |
| General Operations          | 2.059 72.3% | 1.949 70.7% |
| Grants in Aid               | 0.066 2.3%  | 0.068 2.5%  |
| Feasibility Fund            | 0.041 1.4%  | 0.074 2.7%  |
| <b>Development Services</b> |             |             |
| Economic Development        | 0.163 5.7%  | 0.281 10.2% |
| Land-Use Planning           | 0.055 1.9%  | 0.084 3.1%  |
| Leisure Services            |             |             |
| VI Regional Library         | 0.212 7.42% | 0.179 6.5%  |
| <b>Protective Services</b>  |             |             |
| Emergency Management        | 0.251 8.8%  | 0.122 4.4%  |
| TOTAL                       | 2.847       | 2.757       |