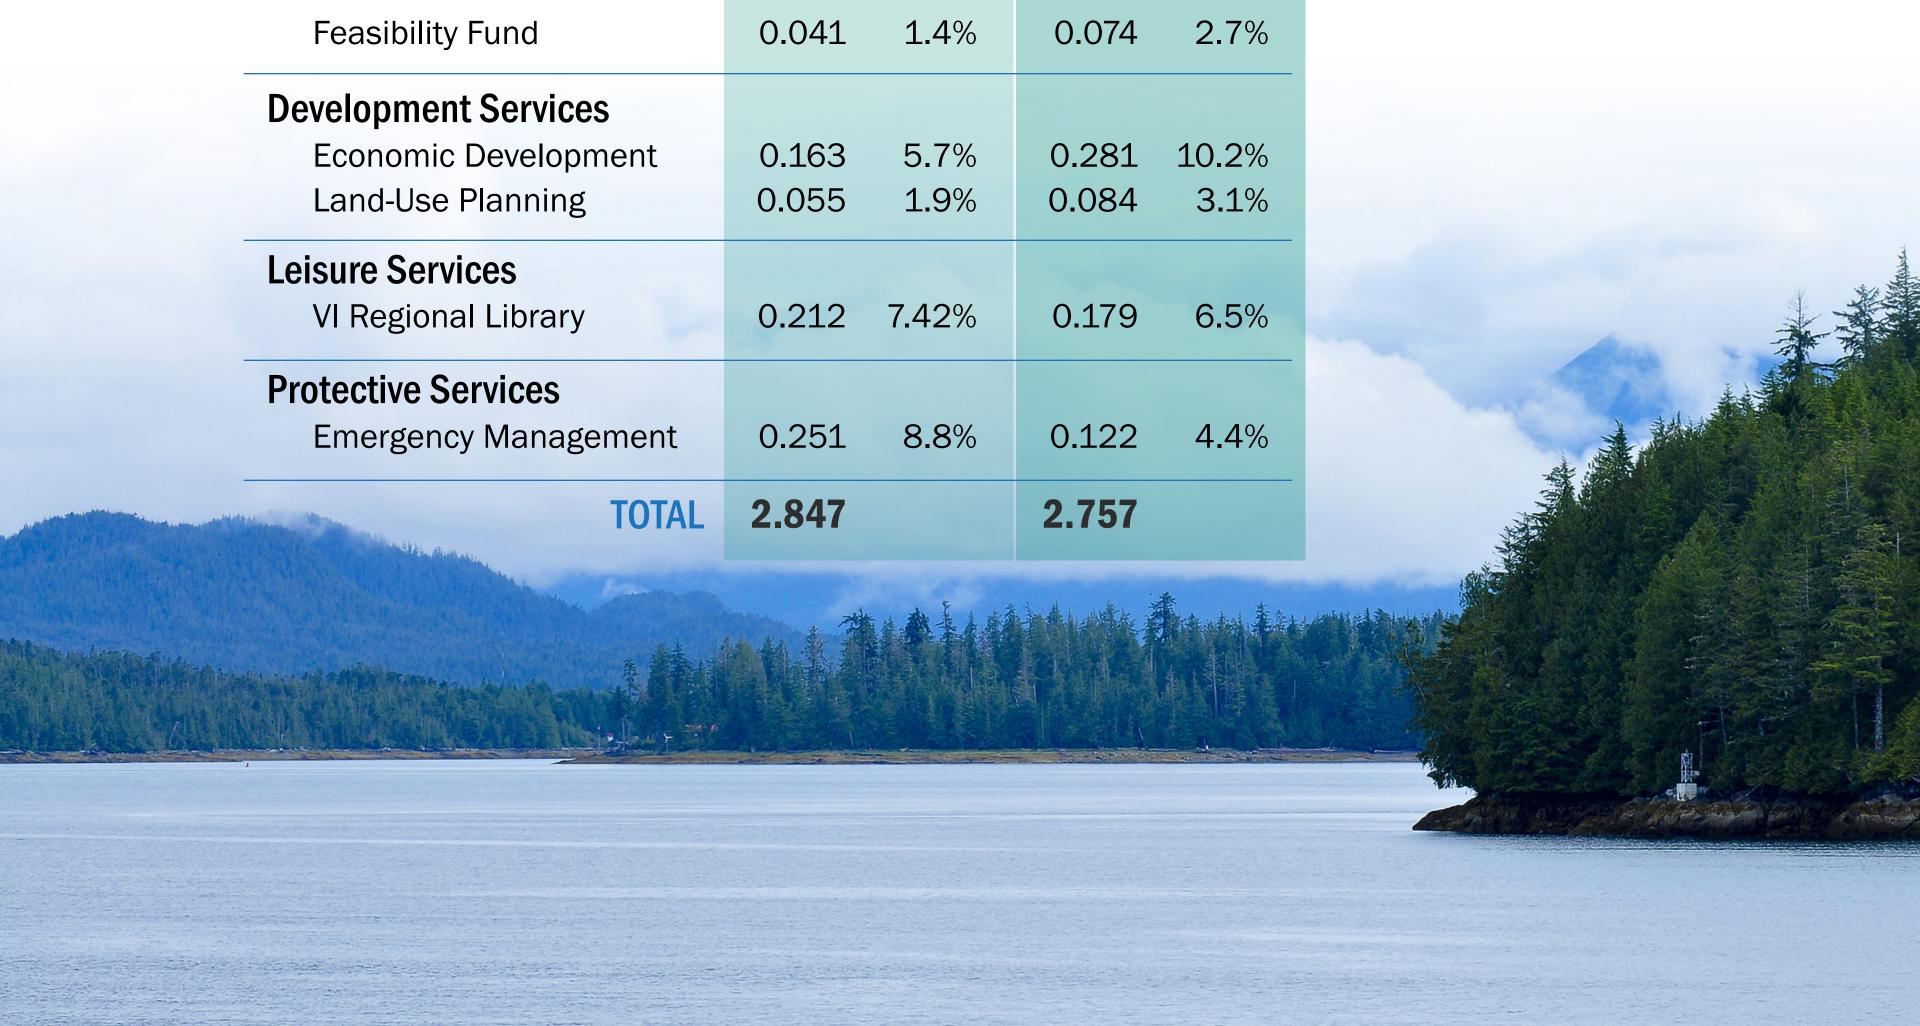

## **Tax Rate Total** \$2.847

per \$1,000 of Assessed Value by Service

|                             | 2024        | 2023        |
|-----------------------------|-------------|-------------|
| Administrative Services     |             |             |
| General Operations          | 2.059 72.3% | 1.949 70.7% |
| Grants in Aid               | 0.066 2.3%  | 0.068 2.5%  |
| Feasibility Fund            | 0.041 1.4%  | 0.074 2.7%  |
| <b>Development Services</b> |             |             |
| Economic Development        | 0.163 5.7%  | 0.281 10.2% |
| Land-Use Planning           | 0.055 1.9%  | 0.084 3.1%  |
| Leisure Services            |             |             |
| VI Regional Library         | 0.212 7.42% | 0.179 6.5%  |
| <b>Protective Services</b>  |             |             |
| Emergency Management        | 0.251 8.8%  | 0.122 4.4%  |
| TOTAL                       | 2.847       | 2.757       |