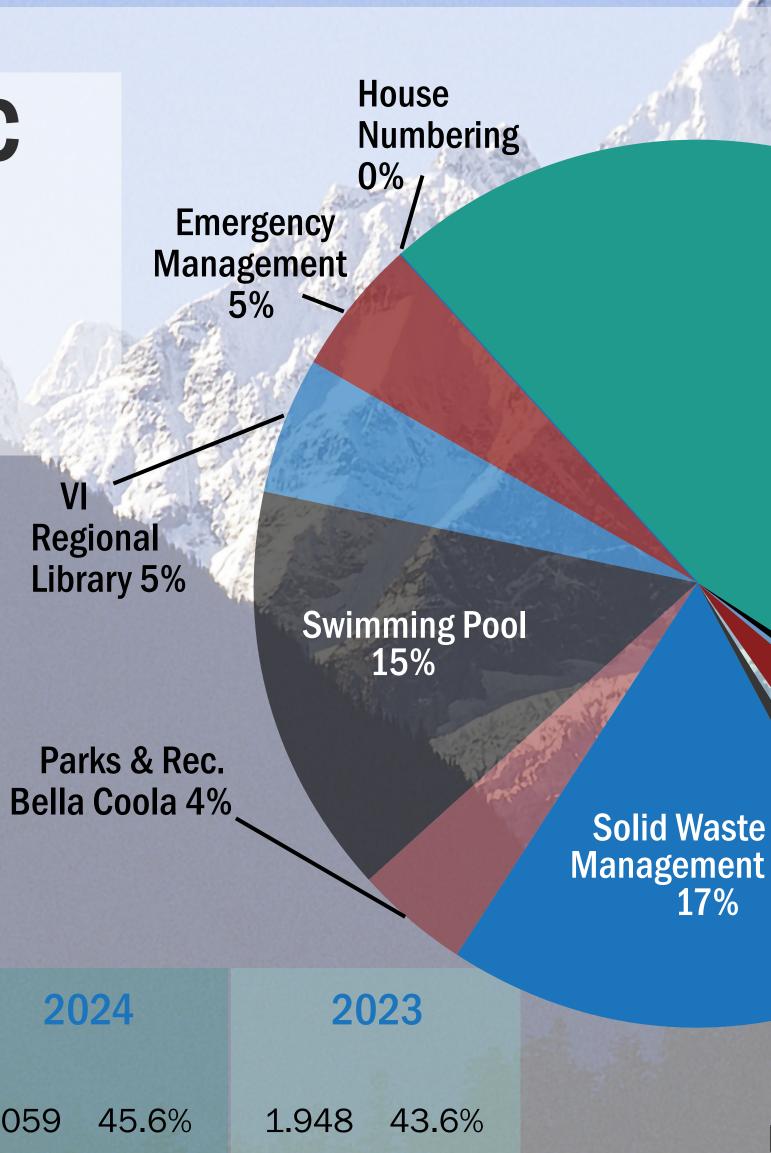

## **Electoral Area C**

Preliminary Residential Tax Rates

|                                                                            |                                                 |                                                 | 17% Feasibility Fund 1%                        |  |
|----------------------------------------------------------------------------|-------------------------------------------------|-------------------------------------------------|------------------------------------------------|--|
| Administrative Services  General Operations Grants in Aid Feasibility Fund | 2024<br>2.059 45.6%<br>0.066 1.5%<br>0.041 0.9% | 2023<br>1.948 43.6%<br>0.068 1.5%<br>0.074 1.6% | Valley Street Lighting 1% Land-Use Planning 1% |  |
| Development Services                                                       |                                                 |                                                 | Tax Rate Total                                 |  |

Economic Development
Land-Use Planning
Valley Street Lighting

Environmental Services
Solid Waste Management

Solid Waste Management

Leisure Services

Parks & Rec. Bella Coola
Swimming Pool
VI Regional Library

Protective Services

Emergency Management
House Numbering

| 0.066 | 1.5%   | 0.068  | 1.5%  |
|-------|--------|--------|-------|
| 0.041 | 0.9%   | 0.074  | 1.6%  |
|       |        |        |       |
| 0.163 | 3.6%   | 0.281  | 6.3%  |
| 0.055 | 1.2%   | 0.084  | 1.9%  |
| 0.031 | 0.7%   | 0.032  | 0.7%  |
| 0.782 | 17.3%  | 0.798  | 17.9% |
|       | e Para |        | 8     |
| 0.163 | 3.6%   | 0.1696 | 3.8%  |
| 0.684 | 15.2%  | 0.699  | 15.6% |
| 0.211 | 4.7%   | 0.179  | 4.0%  |
|       |        |        |       |
| 0.251 | 5.6%   | 0.122  | 2.7%  |
| 0.004 | 0.1%   | 0.011  | 0.2%  |
| 4.512 |        | 4.466  |       |

## Tax Rate Total \$4.512

per \$1,000 of Assessed Value by Service