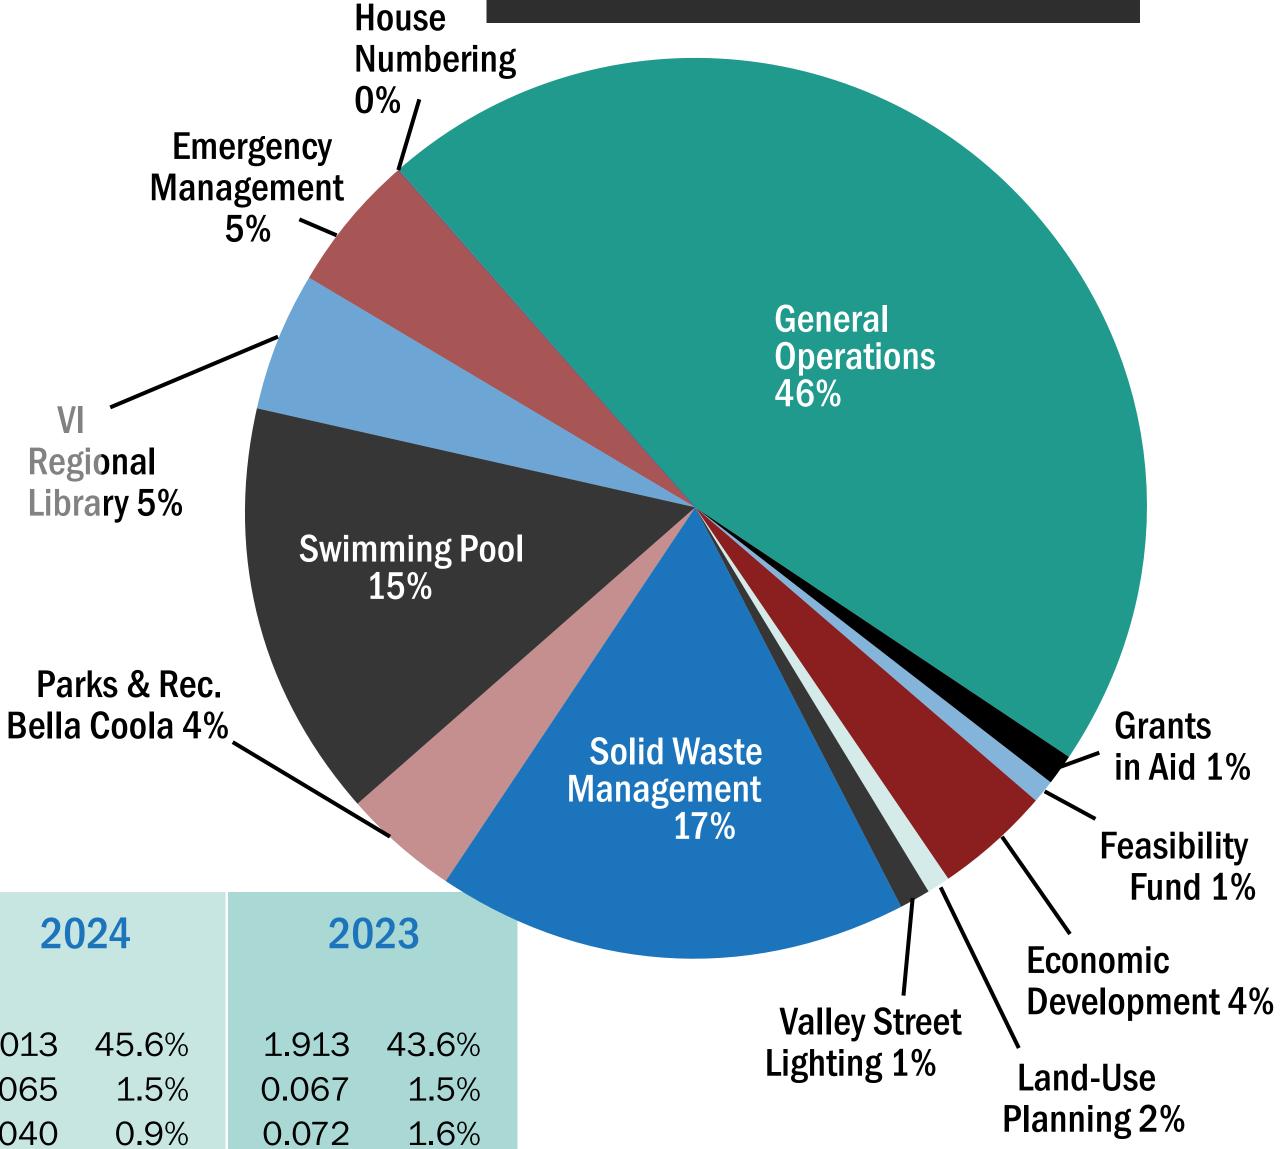

## **Administrative Services General Operations** 2.013 Grants in Aid 0.065 Feasibility Fund 0.040 **Development Services Economic Development** 0.160 3.6% 0.276 6.3% Land-Use Planning 0.054 1.2% 0.083 1.9% Valley Street Lighting 0.031 0.7% 0.031 0.7% **Environmental Services** 0.764 17.9% Solid Waste Management 17.3% 0.784 **Leisure Services** 0.166 3.8% Parks & Rec. Bella Coola 0.159 3.6% Swimming Pool 0.669 15.2% 0.686 15.6% VI Regional Library 0.207 4.7% 0.176 4.0% **Protective Services** 5.6% 0.120 2.7% **Emergency Management** 0.245 House Numbering 0.004 0.1% 0.011 0.2% TOTAL 4.411 4.384

## Tax Rate Total \$4.411

per \$1,000 of Assessed Value by Service

**≈**BCFerries

Northern Sea Wolf